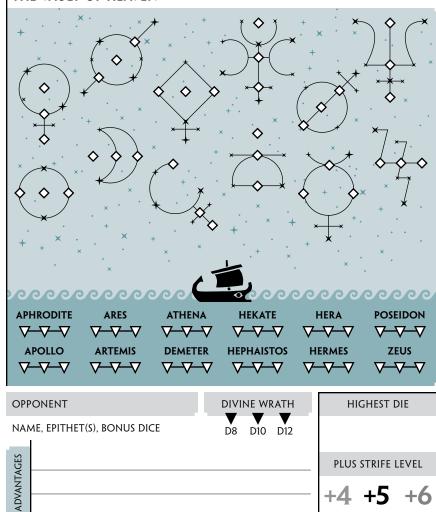

4 The Vault of Heaven: The Strife Player marks progress on the Vault of Heaven. Mark a star (�) if the heroes honored or pleased that deity while on the island (mark two stars if the heroes greatly pleased that god). Mark Wrath ( $\nabla$ ) if the heroes dishonored or displeased that deity.

For each star marked, each hero receives Divine **Favor** (**②**) with that deity. For every **three** stars marked, each hero earns a boon. When a constellation is filled, each hero records a Bond with that deity.

### THE VAULT OF HEAVEN