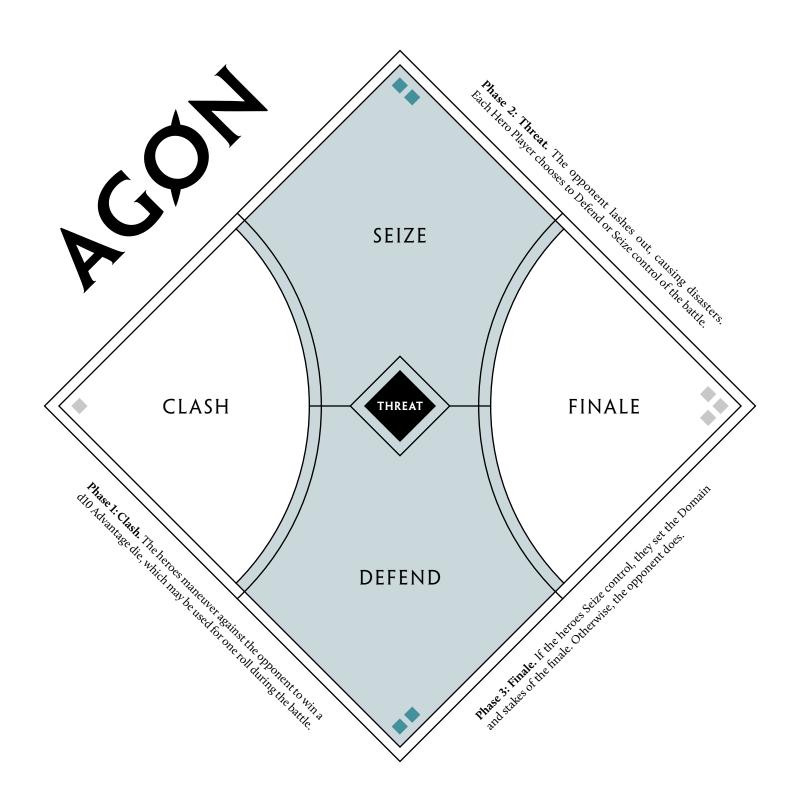

### **BATTLES**

A battle is a series of linked contests to defeat an opponent once and for all. Battles are played in three phases:

- **1. Clash:** The heroes and the opponent maneuver for a superior position to gain an advantage in the battle. The winner of this contest (the opponent or the best hero) earns a 1d10 Advantage die, which they may use during the battle.
- **2. Threat:** In the Threat phase, the opponent lashes out, causing disasters to named and/or unnamed characters, the island, or the wider world. Each hero chooses to either Seize control of the battle or Defend against a disaster caused by the opponent. If the heroes Seize control, they determine the Domain and stakes of the Finale phase of the battle (and the fate of the opponent). Otherwise, the opponent sets the Domain and stakes for the Finale. Each hero that prevails in the Defend contest may stop one disaster.
- **3. Finale:** The heroes face the opponent in a final contest to determine the outcome of the battle and the fate of the opponent. If the heroes Seized control, they choose the Domain and set the terms—death, a change of heart, concessions, driven off, etc. Otherwise, the opponent may choose their own fate.